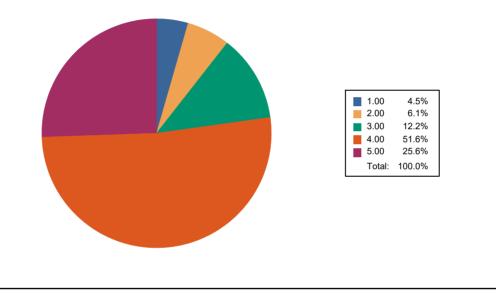

## Feedback Name : Students Satisfaction Survey

**Que:** Fairness of the internal evaluation process by the teachers.

SMT.PADAMBAI KAPURCHANDJI KOTECHA MAHILA MAHAVIDYALAYA, BHUSAWAL.

Feedback Name : Students Satisfaction Survey