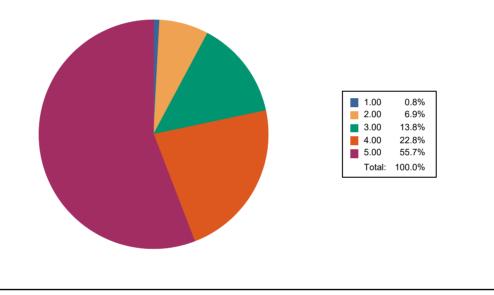

# Feedback Name : Students Satisfaction Survey

**Que:** The teaching and non-teaching staff in the college is cooperative and helpful.

SMT.PADAMBAI KAPURCHANDJI KOTECHA MAHILA MAHAVIDYALAYA, BHUSAWAL.