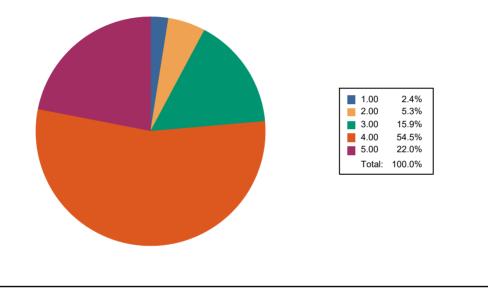

MAHAVIDYALAYA, BHUSAWAL.

## Feedback Name : Students Satisfaction Survey

**Que:** Fairness of the internal evaluation process by the teachers.





SMT.PADAMBAI KAPURCHANDJI KOTECHA MAHILA MAHAVIDYALAYA, BHUSAWAL.

Feedback Name : Students Satisfaction Survey

**Que:** The teaching and mentoring process in your institution facilitates you in cognitive, social and emotional growth.





SMT.PADAMBAI KAPURCHANDJI KOTECHA MAHILA MAHAVIDYALAYA, BHUSAWAL.

## Feedback Name : Students Satisfaction Survey

Que: The institution provides multiple opportunities to learn and grow





SMT.PADAMBAI KAPURCHANDJI KOTECHA MAHILA MAHAVIDYALAYA, BHUSAWAL.

Feedback Name : Students Satisfaction Survey

**Que:** Teacher inform you about your expected competencies, course outcomes and programme outcomes.





SMT.PADAMBAI KAPURCHANDJI KOTECHA MAHILA MAHAVIDYALAYA, BHUSAWAL.

#### Feedback Name : Students Satisfaction Survey

**Que:** The teachers illustrate the concepts through examples and applications.



SMT.PADAMBAI KAPURCHANDJI KOTECHA MAHILA MAHAVIDYALAYA, BHUSAWAL.

#### Feedback Name : Students Satisfaction Survey

Que: Teachers encourage you to participate in extension and community based activities



SMT.PADAMBAI KAPURCHANDJI KOTECHA MAHILA MAHAVIDYALAYA, BHUSAWAL.

## Feedback Name : Students Satisfaction Survey

**Que:** The overall quality of teaching-learning process in your institute is very good.