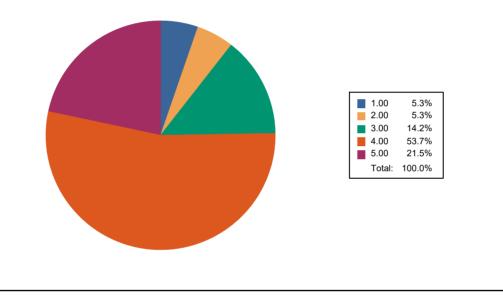

ANDJI KOTECHA MAHILA MAHAVIDYALAYA, BHUSAWAL.

## Feedback Name : Students Satisfaction Survey

**Que:** There is strong online interaction with the teachers during teaching.





SMT.PADAMBAI KAPURCHANDJI KOTECHA MAHILA MAHAVIDYALAYA, BHUSAWAL.

## Feedback Name : Students Satisfaction Survey

**Que:** Fairness of the internal evaluation process by the teachers.





SMT.PADAMBAI KAPURCHANDJI KOTECHA MAHILA MAHAVIDYALAYA, BHUSAWAL.

Feedback Name : Students Satisfaction Survey

**Que:** The teaching and mentoring process in your institution facilitates you in cognitive, social and emotional growth.





SMT.PADAMBAI KAPURCHANDJI KOTECHA MAHILA MAHAVIDYALAYA, BHUSAWAL.

## Feedback Name : Students Satisfaction Survey

Que: The institution provides multiple opportunities to learn and grow





SMT.PADAMBAI KAPURCHANDJI KOTECHA MAHILA MAHAVIDYALAYA, BHUSAWAL.

Feedback Name : Students Satisfaction Survey

**Que:** Teacher inform you about your expected competencies, course outcomes and programme outcomes.





SMT.PADAMBAI KAPURCHANDJI KOTECHA MAHILA MAHAVIDYALAYA, BHUSAWAL.

#### Feedback Name : Students Satisfaction Survey

**Que:** The teachers illustrate the concepts through examples and applications.



SMT.PADAMBAI KAPURCHANDJI KOTECHA MAHILA MAHAVIDYALAYA, BHUSAWAL.

#### Feedback Name : Students Satisfaction Survey

Que: Teachers encourage you to participate in extension and community based activities



SMT.PADAMBAI KAPURCHANDJI KOTECHA MAHILA MAHAVIDYALAYA, BHUSAWAL.

## Feedback Name : Students Satisfaction Survey

**Que:** The overall quality of teaching-learning