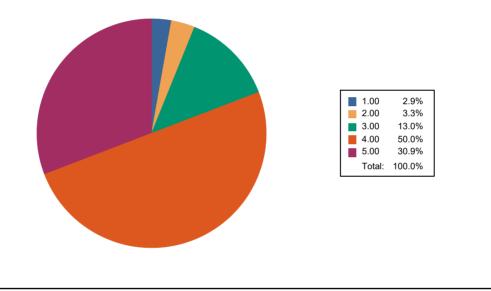

## Feedback Name : Students Satisfaction Survey

**Que:** There is strong online interaction with the teachers during teaching.

SMT.PADAMBAI KAPURCHANDJI KOTECHA MAHILA MAHAVIDYALAYA, BHUSAWAL.