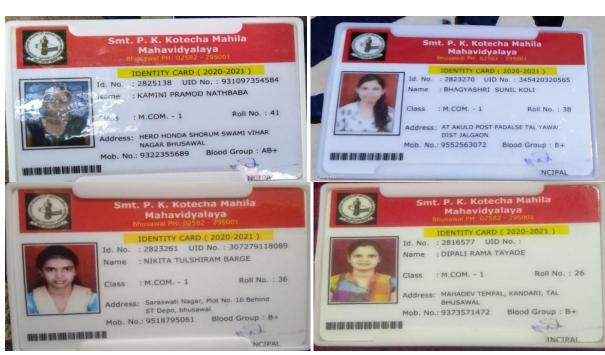

महाराष्ट्र)

NAAC Accredited Grade B+ (3rd Cycle)

"Enrichment of Women through Quality Higher Education for Better Society and Stronger Nation"

Website : www.pkkotecha.org
E-mail : pkkotechamvb@yahoo.com

**Telephone** : 02582-295001 **Direct** : 02582-222925 tronger Nation"

Dr. Mangala A. Sabadra Principal

M. Com, M. Phil. Ph.D Mob.9422949494



#### Department Mathematics 2020-21



Department Commerce Department of Commerce 2020-21







### Smt. P. K. Kotecha Mahila Mahavidvalava

Bhusawal- 425201 (Dist. Jalgaon, M.S.)

### श्रीमती पी. के. कोटेचा महिला महाविद्यालय,

भुसावळ - 425 201 (जि. जळगाव, महाराष्ट्र)

NAAC Accredited Grade B+ (3rd Cycle)



: www.pkkotecha.org : pkkotechamvb@yahoo.com E-mail

**Telephone**: 02582-295001

: 02582-222925



Dr. Mangala A. Sabadra Principal









### Smt. P. K. Kotecha Mahila Mahavidyalaya

Bhusawal- 425201 (Dist. Jalgaon, M.S.)

श्रीमती पी. के. कोटेचा महिला महाविद्यालय,

भुसावळ - 425 201 (जि. जळगाव, महाराष्ट्र)

NAAC Accredited Grade B+ (3rd Cycle)

"Enrichment of Women through Quality Higher Education for Better Society and Stronger Nation"

Website : www.pkkotecha.org
E-mail : pkkotechamvb@yahoo.com

**Telephone**: 02582-295001 **Direct**: 02582-222925











### Smt. P. K. Kotecha Mahila Mahavidyalaya

Bhusawal- 425201 (Dist. Jalgaon, M.S.)

### श्रीमती पी. के. कोटेचा महिला महाविद्यालय,

भुसावळ - 425 201 (जि. जळगाव, महाराष्ट्र)

NAAC Accredited Grade B+ (3rd Cycle)



Website : www.pkkotecha.org
E-mail : pkkotechamvb@yahoo.com

**Telephone**: 02582-295001 **Direct**: 02582-222925 Dr. Mangala A. Sabadra Principal