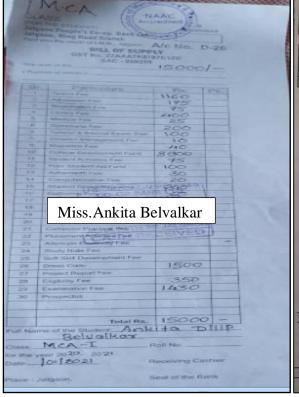

जळगाव, महाराष्ट्र)

NAAC Accredited Grade B+ (3rd Cycle)

"Enrichment of Women through Quality Higher Education for Better Society and Stronger Nation"

Website : www.pkkotecha.org
E-mail : pkkotechamvb@yahoo.com

**Telephone**: 02582-295001 **Direct**: 02582-222925 Dr. Mangala A. Sabadra

Principal









### Smt. P. K. Kotecha Mahila Mahavidyalaya Bhusawal- 425201 (Dist. Jalgaon, M.S.)

श्रीमती पी. के. कोटेचा महिला महाविद्यालय,

भूसावळ - 425 201 (जि. जळगाव, महाराष्ट्र)

NAAC Accredited Grade B+ (3rd Cycle)



: www.pkkotecha.org E-mail : pkkotechamvb@yahoo.com

Telephone : 02582-295001 Direct : 02582-222925



Dr. Mangala A. Sabadra

Principal

M. Com, M. Phil. Ph.D Mob.9422949494 Shri Saraswati Vidya Prasarak Mandal's SMT.PADAMBAI KAPURCHANDII KOTECHA MAHILA MAHAVIDYALAYA, BHUSAWAL.









# Smt. P. K. Kotecha Mahila Mahavidyalaya

Bhusawal- 425201 (Dist. Jalgaon, M.S.) श्रीमती पी. के. कोटेचा महिला महाविद्यालय,

भुसावळ - 425 201 (जि. जळगाव, महाराष्ट्र)

NAAC Accredited Grade B+ (3rd Cycle)



Website : www.pkkotecha.org
E-mail : pkkotechamvb@yahoo.com

**Telephone** : 02582-295001 **Direct** : 02582-222925



Dr. Mangala A. Sabadra Principal M. Com, M. Phil. Ph.D Mob.9422949494

|                                  |                                                   | OYP D.Y. Pi |                         | f Computer Aplications |                     |                                   |
|----------------------------------|---------------------------------------------------|-------------|-------------------------|------------------------|---------------------|--------