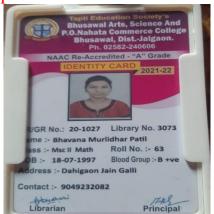

w.pkkotecha.org

E-mail : pkkotechamvb@yahoo.com
Telephone : 02582-205001

**Telephone**: 02582-295001 **Direct**: 02582-222925

188/18 11818 18111 88118 81111 81888 11118 1181 181

-----

trip

NCTPAL



Dr. Mangala A. Sabadra

Principal



Cay .





### Smt. P. K. Kotecha Mahila Mahavidyalaya

Bhusawal- 425201 (Dist. Jalgaon, M.S.)

श्रीमती पी. के. कोटेचा महिला महाविद्यालय,

भुसावळ - 425 201 (जि. जळगाव, महाराष्ट्र)

NAAC Accredited Grade B+ (3rd Cycle)

"Enrichment of Women through Quality Higher Education for Better Society and Stronger Nation"

Website : www.pkkotecha.org
E-mail : pkkotechamvb@yahoo.com

**Telephone** : 02582-295001 **Direct** : 02582-222925 tronger Nation"

Dr. Mangala A. Sabadra Principal

M. Com, M. Phil. Ph.D Mob.9422949494



#### Department Mathematics 2020-21



Department Commerce Department of Commerce 2020-21







### Smt. P. K. Kotecha Mahila Mahavidvalava

Bhusawal- 425201 (Dist. Jalgaon, M.S.)

### श्रीमती पी. के. कोटेचा महिला महाविद्यालय,

भुसावळ - 425 201 (जि. जळगाव, महाराष्ट्र)

NAAC Accredited Grade B+ (3rd Cycle)



: www.pkkotecha.org : pkkotechamvb@yahoo.com E-mail

**Telephone**: 02582-295001

: 02582-222925



Dr. Mangala A. Sabadra Principal









### Smt. P. K. Kotecha Mahila Mahavidyalaya

Bhusawal- 425201 (Dist. Jalgaon, M.S.)

श्रीमती पी. के. कोटेचा महिला महाविद्यालय,

भुसावळ - 425 201 (जि. जळगाव, महाराष्ट्र)

NAAC Accredited Grade B+ (3rd Cycle)

"Enrichment of Women through Quality Higher Education for Better Society and Stronger Nation"

Website : www.pkkotecha.org
E-mail : pkkotechamvb@yahoo.com

**Telephone**: 02582