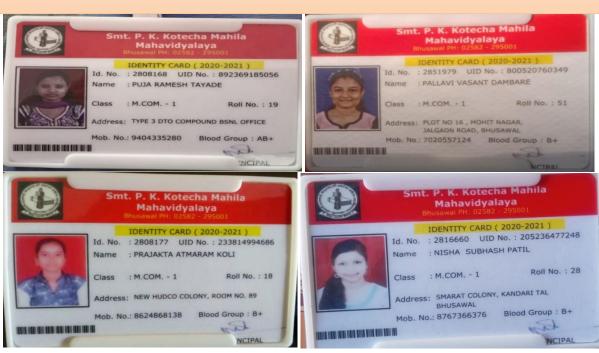

, महाराष्ट्र)

NAAC Accredited Grade B+ (3rd Cycle)

"Enrichment of Women through Quality Higher Education for Better Society and Stronger Nation"

Website : www.pkkotecha.org
E-mail : pkkotechamvb@yahoo.com

**Telephone** : 02582-295001 **Direct** : 02582-222925 tronger Nation"

Dr. Mangala A. Sabadra Principal

M. Com, M. Phil. Ph.D Mob.9422949494



#### Department Mathematics 2020-21



Department Commerce Department of Commerce 2020-21







### Smt. P. K. Kotecha Mahila Mahavidvalava

Bhusawal- 425201 (Dist. Jalgaon, M.S.)

### श्रीमती पी. के. कोटेचा महिला महाविद्यालय,

भुसावळ - 425 201 (जि. जळगाव, महाराष्ट्र)

NAAC Accredited Grade B+ (3rd Cycle)



: www.pkkotecha.org : pkkotechamvb@yahoo.com E-mail

**Telephone**: 02582-295001

: 02582-222925



Dr. Mangala A. Sabadra Principal









### Smt. P. K. Kotecha Mahila Mahavidyalaya

Bhusawal- 425201 (Dist. Jalgaon, M.S.)

श्रीमती पी. के. कोटेचा महिला महाविद्यालय,

भुसावळ - 425 201 (जि. जळगाव, महाराष्ट्र)

NAAC Accredited Grade B+ (3rd Cycle)

"Enrichment of Women through Quality Higher Education for Better Society and Stronger Nation"

Website : www.pkkotecha.org
E-mail : pkkotechamvb@yahoo.com

**Telephone**: 02582-295001 **Direct**: 02582-222925











### Smt. P. K. Kotecha Mahila Mahavidyalaya

Bhusawal- 425201 (Dist. Jalgaon, M.S.)

### श्रीमती पी. के. कोटेचा महिला महाविद्यालय,

भुसावळ - 425 201 (जि. जळगाव, महाराष्ट्र)

NAAC Accredited Grade B+ (3rd Cycle)



Website : www.pkkotecha.org
E-mail : pkkotechamvb@yahoo.com

**Telephone**: 02582-295001 **Direct**: 02582-222925 Dr. Mangala A. Sabadra Principal