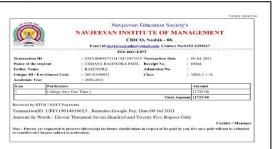

## Smt. P. K. Kotecha Mahila Mahavidyalaya

Bhusawal- 425201 (Dist. Jalgaon, M.S.) श्रीमती पी. के. कोटेचा महिला महाविद्यालय,

भुसावळ - 425 201 (जि. जळगाव, महाराष्ट्र)

NAAC Accredited Grade B+ (3rd Cycle)



Website : www.pkkotecha.org
E-mail : pkkotechamvb@yahoo.com

**Telephone**: 02582-295001 **Direct**: 02582-222925 Dr. Mangala A. Sabadra

Principal

M. Com, M. Phil. Ph.D Mob.9422949494

### Department of Computer Science 2020-21







Miss. Sakshi Patil







# Smt. P. K. Kotecha Mahila Mahavidyalaya

Bhusawal- 425201 (Dist. Jalgaon, M.S.) श्रीमती पी. के. कोटेचा महिला महाविद्यालय,

भुसावळ - 425 201 (जि. जळगाव, महाराष्ट्र)

NAAC Accredited Grade B+ (3rd Cycle)

"Enrichment of Women through Quality Higher Education for Better Society and Stronger Nation"

Website : www.pkkotecha.org
E-mail : pkkotechamvb@yahoo.com

**Telephone**: 02582-295001 **Direct**: 02582-222925 Dr. Mangala A. Sabadra

Principal

M. Com, M. Phil. Ph.D Mob.9422949494





Miss.Hemlata Patil

Miss.Megha Chandan





# Smt. P. K. Kotecha Mahila Mahavidyalaya

Bhusawal- 425201 (Dist. Jalgaon, M.S.) श्रीमती पी. के. कोटेचा महिला महाविद्यालय,

भुसावळ - 425 201 (जि. जळगाव, महाराष्ट्र)

NAAC Accredited Grade B+ (3rd Cycle)

"Enrichment of Women through Q