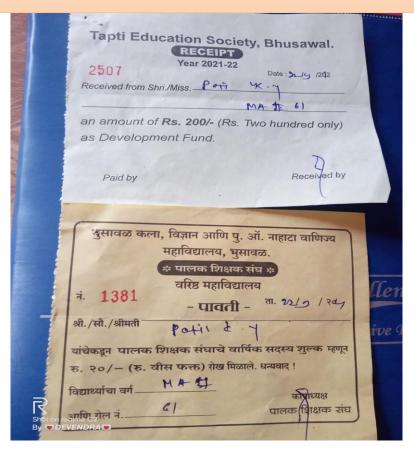

्र)

NAAC Accredited Grade B+ (3rd Cycle)

"Enrichment of Women through Quality Higher Education for Better Society and Stronger Nation"

Website : www.pkkotecha.org
E-mail : pkkotechamvb@yahoo.com

**Telephone**: 02582-295001 **Direct**: 02582-222925 Dr. Mangala A. Sabadra

Principal

M. Com, M. Phil. Ph.D Mob.9422949494



Department of Marathi 2020-21



Department of Political Science 2020-21





# Smt. P. K. Kotecha Mahila Mahavidyalaya

Bhusawal- 425201 (Dist. Jalgaon, M.S.)

श्रीमती पी. के. कोटेचा महिला महाविद्यालय, भूसावळ - 425 201 (जि. जळगाव, महाराष्ट्र)

NAAC Accredited Grade B+ (3rd Cycle)



Website : www.pkkotecha.org
E-mail : pkkotechamvb@yahoo.com

**Telephone** : 02582-295001 **Direct** : 02582-222925

Dr. Mangala A. Sabadra Principal M. Com, M. Phil. Ph.D Mob.9422949494