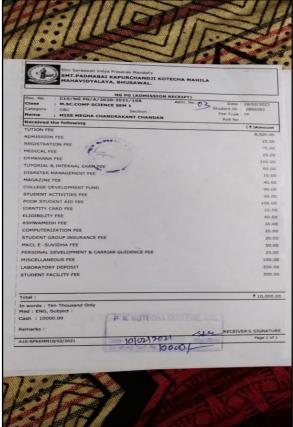

de B+ (3rd Cycle)

"Enrichment of Women through Quality Higher Education for Better Society and Stronger Nation"

Website : www.pkkotecha.org
E-mail : pkkotechamvb@yahoo.com

**Telephone**: 02582-295001 **Direct**: 02582-222925 Dr. Mangala A. Sabadra

Principal

M. Com, M. Phil. Ph.D Mob.9422949494





Miss.Hemlata Patil

Miss.Megha Chandan





# Smt. P. K. Kotecha Mahila Mahavidyalaya

Bhusawal- 425201 (Dist. Jalgaon, M.S.) श्रीमती पी. के. कोटेचा महिला महाविद्यालय,

भुसावळ - 425 201 (जि. जळगाव, महाराष्ट्र)

NAAC Accredited Grade B+ (3rd Cycle)

"Enrichment of Women through Quality Higher Education for Better Society and Stronger Nation"

Website : www.pkkotecha.org
E-mail : pkkotechamvb@yahoo.com

**Telephone**: 02582-295001 **Direct**: 02582-222925 Dr. Mangala A. Sabadra

Principal









### Smt. P. K. Kotecha Mahila Mahavidyalaya Bhusawal- 425201 (Dist. Jalgaon, M.S.)

श्रीमती पी. के. कोटेचा महिला महाविद्यालय,

भूसावळ - 425 201 (जि. जळगाव, महाराष्ट्र)

NAAC Accredited Grade B+ (3rd Cycle)



: www.pkkotecha.org E-mail : pkkotechamvb@yahoo.com

Telephone : 02582-295001 Direct : 02582-222925



Dr. Mangala A. Sabadra

Principal

M. Com, M. Phil. Ph.D Mob.9422949494 Shri Saraswati Vidya Prasarak Mandal's SMT.PADAMBAI KAPURCHANDII KOTECHA MAHILA MAHAVIDYALAYA, BHUSAWAL.









# Smt. P. K. Kotecha Mahila Mahavidyalaya

Bhusawal- 425201 (Dist. Jalgaon, M.S.) श्रीमती पी. के. कोटेचा महिला महाविद्यालय,

भुसावळ - 425 201 (जि. जळगाव, महाराष्ट्र)

NAAC Accredited Grade B+ (3rd Cycle)



Website : www.pkkotecha.org
E-mail : pkkotechamvb@yahoo.com

**Telephone** : 02582-295001