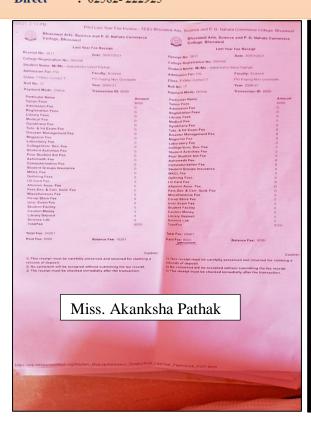

राष्ट्र)

NAAC Accredited Grade B+ (3rd Cycle)



Website : www.pkkotecha.org
E-mail : pkkotechamvb@yahoo.com

**Telephone**: 02582-295001 **Direct**: 02582-222925 Dr. Mangala A. Sabadra

Principal

M. Com, M. Phil. Ph.D Mob.9422949494

### Department of Computer Science 2020-21







Miss. Sakshi Patil







# Smt. P. K. Kotecha Mahila Mahavidyalaya

Bhusawal- 425201 (Dist. Jalgaon, M.S.) श्रीमती पी. के. कोटेचा महिला महाविद्यालय,

भुसावळ - 425 201 (जि. जळगाव, महाराष्ट्र)

NAAC Accredited Grade B+ (3rd Cycle)

"Enrichment of Women through Quality Higher Education for Better Society and Stronger Nation"

Website : www.pkkotecha.org
E-mail : pkkotechamvb@yahoo.com

**Telephone**: 02582-295001 **Direct**: 02582-222925 Dr. Mangala A. Sabadra

Principal

M. Com, M. Phil. Ph.D Mob.9422949494





Miss.Hemlata Patil

Miss.Megha Chandan





# Smt. P. K. Kotecha Mahila Mahavidyalaya

Bhusawal- 425201 (Dist. Jalgaon, M.S.) श्रीमती पी. के. कोटेचा महिला महाविद्यालय,

भुसावळ - 425 201 (जि. जळगाव, महाराष्ट्र)

NAAC Accredited Grade B+ (3rd Cycle)

"Enrichment of Women through Quality Higher Education for Better Society and Stronger Nation"

Website : www.pkkotecha.org
E-mail : pkkotechamvb@yahoo.com

**Telephone**: 02582-295001 **Direct**: 02582-222925 Dr. Mangala A. Sabadra

Principal









### Smt. P. K. Kotecha Mahila Mahavidyalaya Bhusawal- 425201 (Dist. Jalgaon, M.S.)

श्रीमती पी. के. कोटेचा महिला महाविद्यालय,

भूसावळ - 425 201 (जि. जळगाव, महाराष्ट्र)

NAAC Accredited Grade B+ (3rd Cycle)



: www.pkkotecha.org E-mail : pkkotechamvb@yahoo.com

Telephone : 02582-295001 Direct :