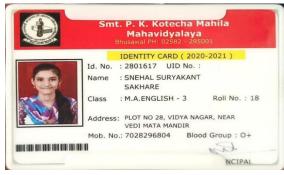

### Department of English 2020-21

Name : SWATI ANILKUMAR TAYADE

: M.A.ENGLISH - 3

Address: AT SUDGAON , POST RAIPUR, TAL-RAVER

Name : PAPITA ARUN DHANDE

Mob. No.: 8329036173

: M.A.ENGLISH - 3 Address: OMKARESHWAR NAGAR YAWAL

Mahavidyalaya

: M.A.ENGLISH - 3