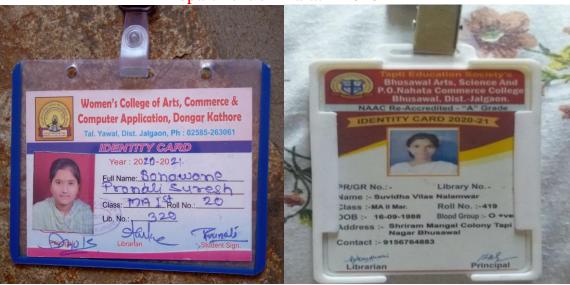

time

Mob. No.: 9307596102

THE RESIDENCE OF THE PARTY OF THE PARTY.

NAME AND DESCRIPTIONS AND SAME AND AND

Mob. No.: 9356499788

Blood Group : B+

Blood Group : O+

ting

NCIPAL

line

NCIPAL

**Telephone**: 02582-295001 : 02582-222925 Direct

Dr. Mangala A. Sabadra







## Smt. P. K. Kotecha Mahila Mahavidyalaya

Bhusawal- 425201 (Dist. Jalgaon, M.S.) श्रीमती पी. के. कोटेचा महिला महाविद्यालय,

भुसावळ - 425 201 (जि. जळगाव, महाराष्ट्र)

NAAC Accredited Grade B+ (3rd Cycle)

"Enrichment of Women through Quality Higher Education for Better Society and Stronger Nation"

Website : www.pkkotecha.org
E-mail : pkkotechamvb@yahoo.com

**Telephone**: 02582-295001 **Direct**: 02582-222925 Dr. Mangala A. Sabadra

Principal

M. Com, M. Phil. Ph.D Mob.9422949494



Department of Marathi 2020-21



Department of Political Science 2020-21





# Smt. P. K. Kotecha Mahila Mahavidyalaya

Bhusawal- 425201 (Dist. Jalgaon, M.S.)

श्रीमती पी. के. कोटेचा महिला महाविद्यालय, भूसावळ - 425 201 (जि. जळगाव, महाराष्ट्र)

NAAC Accredited Grade B+ (3rd Cycle)



Website : www.pkkotecha.org
E-mail : pkkotechamvb@yahoo.com

**Telephone** : 02582-295001 **Direct** : 02582-222925

Dr. Mangala A. Sabadra Principal M. Com, M. Phil. Ph.D Mob.9422949494