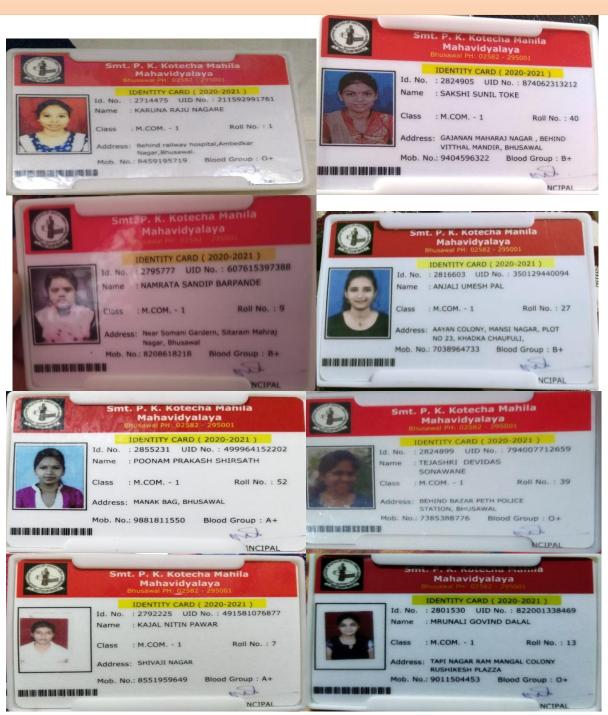

mmerce 2020-21







### Smt. P. K. Kotecha Mahila Mahavidvalava

Bhusawal- 425201 (Dist. Jalgaon, M.S.)

### श्रीमती पी. के. कोटेचा महिला महाविद्यालय,

भुसावळ - 425 201 (जि. जळगाव, महाराष्ट्र)

NAAC Accredited Grade B+ (3rd Cycle)



: www.pkkotecha.org : pkkotechamvb@yahoo.com E-mail

**Telephone**: 02582-295001

: 02582-222925



Dr. Mangala A. Sabadra Principal









### Smt. P. K. Kotecha Mahila Mahavidyalaya

Bhusawal- 425201 (Dist. Jalgaon, M.S.)

श्रीमती पी. के. कोटेचा महिला महाविद्यालय,

भुसावळ - 425 201 (जि. जळगाव, महाराष्ट्र)

NAAC Accredited Grade B+ (3rd Cycle)

"Enrichment of Women through Quality Higher Education for Better Society and Stronger Nation"

Website : www.pkkotecha.org
E-mail : pkkotechamvb@yahoo.com

**Telephone**: 02582-295001 **Direct**: 02582-222925











### Smt. P. K. Kotecha Mahila Mahavidyalaya

Bhusawal- 425201 (Dist. Jalgaon, M.S.)

### श्रीमती पी. के. कोटेचा महिला महाविद्यालय,

भुसावळ - 425 201 (जि. जळगाव, महाराष्ट्र)

NAAC Accredited Grade B+ (3rd Cycle)



Website : www.pkkotecha.org
E-mail : pkkotechamvb@yahoo.com

**Telephone**: 02582-295001 **Direct**: 02582-222925 Dr. Mangala A. Sabadra Principal









## Smt. P. K. Kotecha Mahila Mahavidvalava

Bhusawal- 425201 (Dist. Jalgaon, M.S.)

### श्रीमती पी. के. कोटेचा महिला महाविद्यालय,

भुसावळ - 425 201 (जि. जळगाव, महाराष्ट्र)

NAAC Accredited Grade B+ (3rd Cycle)



: www.pkkotecha.org : pkkotechamvb@yahoo.com E-mail

**Telephone**: 02582-295001 : 02582-222925 Direct



Dr. Mangala A. Sabadra

M. Com, M. Phil. Ph.D

Principal







## Smt. P. K. Kotecha Mahila Mahavidyalay