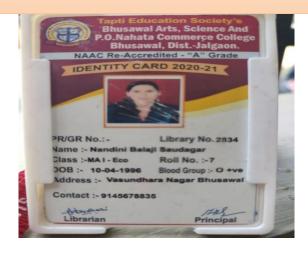

s D-340

: ARADHANA PRADEEP SABLE

time

Mob. No.: 9307596102

THE RESIDENCE OF THE PARTY OF THE PARTY.

NAME AND DESCRIPTIONS AND SAME AND AND

Mob. No.: 9356499788

Blood Group : B+

Blood Group : O+

ting

NCIPAL

line

NCIPAL

**Telephone**: 02582-295001 : 02582-222925 Direct

Dr. Mangala A. Sabadra







## Smt. P. K. Kotecha Mahila Mahavidyalaya

Bhusawal- 425201 (Dist. Jalgaon, M.S.) श्रीमती पी. के. कोटेचा महिला महाविद्यालय,

भुसावळ - 425 201 (जि. जळगाव, महाराष्ट्र)

NAAC Accredited Grade B+ (3rd Cycle)

"Enrichment of Women through Quality Higher Education for Better Society and Stronger Nation"

Website : www.pkkotecha.org
E-mail : pkkotechamvb@yahoo.com

**Telephone**: 02582-295001 **Direct**: 02582-222925 Dr. Mangala A. Sabadra

Principal

M. Com, M. Phil. Ph.D Mob.9422949494



Department of Marathi 2020-21



Department of Political Science 2020-21





# Smt. P. K. Kotecha Mahila Mahavidyalaya

Bhusawal- 425201 (Dist. Jalgaon, M.S.)

श्रीमती पी. के. कोटेचा महिला महाविद्यालय, भूसावळ - 425 201 (जि. जळगाव, महाराष्ट्र)

NAAC Accredited Grade B+ (3rd Cycle)



Website : www.pkkotecha.org
E-mail : pkkotechamvb@yahoo.com

**Telephone** : 02582-295001 **Direct** : 02582-222925

Dr. Mangala A. Sabadra Principal M. Com, M. Phil. Ph.D Mob.9422949494