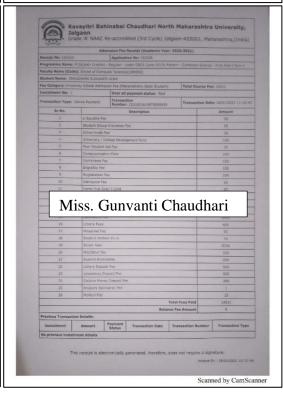

## Smt. P. K. Kotecha Mahila Mahavidyalaya

Bhusawal- 425201 (Dist. Jalgaon, M.S.) श्रीमती पी. के. कोटेचा महिला महाविद्यालय,

भुसावळ - 425 201 (जि. जळगाव, महाराष्ट्र)

NAAC Accredited Grade B+ (3rd Cycle)



Website : www.pkkotecha.org
E-mail : pkkotechamvb@yahoo.com

**Telephone**: 02582-295001 **Direct**: 02582-222925 Dr. Mangala A. Sabadra

Principal

M. Com, M. Phil. Ph.D Mob.9422949494

### Department of Computer Science 2020-21







Miss. Sakshi Patil







# Smt. P. K. Kotecha Mahila Mahavidyalaya

Bhusawal- 425201 (Dist. Jalgaon, M.S.) श्रीमती पी. के. कोटेचा महिला महाविद्यालय,

भुसावळ - 425 201 (जि. जळगाव, महाराष्ट्र)

NAAC Accredited Grade B+ (3rd Cycle)

"Enrichment of Women through Quality Higher Education for Better Society and Stronger Nation"

Website : www.pkkotecha.org
E-mail : pkkotechamvb@yahoo.com

**Telephone**: 02582-295001 **Direct**: 02582-222925 Dr. Mangala A. Sabadra

Principal

M. Com, M. Phil. Ph.D Mob.9422949494





Miss.Hemlata Patil

Miss.Megha Chandan





# Smt. P. K. Kotecha Mahila Mahavidyalaya

Bhusawal- 425201 (Dist. Jalgaon, M.S.) श्रीमती पी. के. कोटेचा महिला महाविद्यालय,

भुसावळ - 425 201 (जि. जळगाव, महाराष्ट्र)

NAAC Accredited Grade B+ (3rd Cycle)

"Enrichment of Women through Quality Higher Education