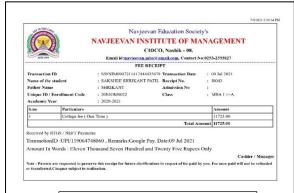

## Smt. P. K. Kotecha Mahila Mahavidyalaya

Bhusawal- 425201 (Dist. Jalgaon, M.S.) श्रीमती पी. के. कोटेचा महिला महाविद्यालय,

भुसावळ - 425 201 (जि. जळगाव, महाराष्ट्र)

NAAC Accredited Grade B+ (3rd Cycle)



Website : www.pkkotecha.org
E-mail : pkkotechamvb@yahoo.com

**Telephone**: 02582-295001 **Direct**: 02582-222925 Dr. Mangala A. Sabadra

Principal

M. Com, M. Phil. Ph.D Mob.9422949494

### Department of Computer Science 2020-21







Miss. Sakshi Patil







# Smt. P. K. Kotecha Mahila Mahavidyalaya

Bhusawal- 425201 (Dist. Jalgaon, M.S.) श्रीमती पी. के. कोटेचा महिला महाविद्यालय,

भुसावळ - 425 201 (जि. जळगाव, महाराष्ट्र)

NAAC Accredited Grade B+ (3rd Cycle)

"Enrichment of Women through Quality Higher Education for Better Society and Stronger Nation"

Website : www.pkkotecha.org
E-mail : pkkotechamvb@yahoo.com

**Telephone**: 02582-295001 **Direct**: 02582-222925 Dr. Mangala A. Sabadra

Principal

M. Com, M. Phil. Ph.D Mob.9422949494





Miss.Hemlata Patil

Miss.Megha Chandan





# Smt. P. K. Kotecha Mahila Mahavidyalaya

Bhusawal- 425201 (Dist. Jalgaon, M.S.) श्रीमती पी. के. कोटेचा महिला महाविद्यालय,

भुसावळ - 425 201 (जि. जळगाव, महाराष्ट्र)

NAAC Accredited Grade B+ (3rd Cycle)

"Enrichment of Women through Qua