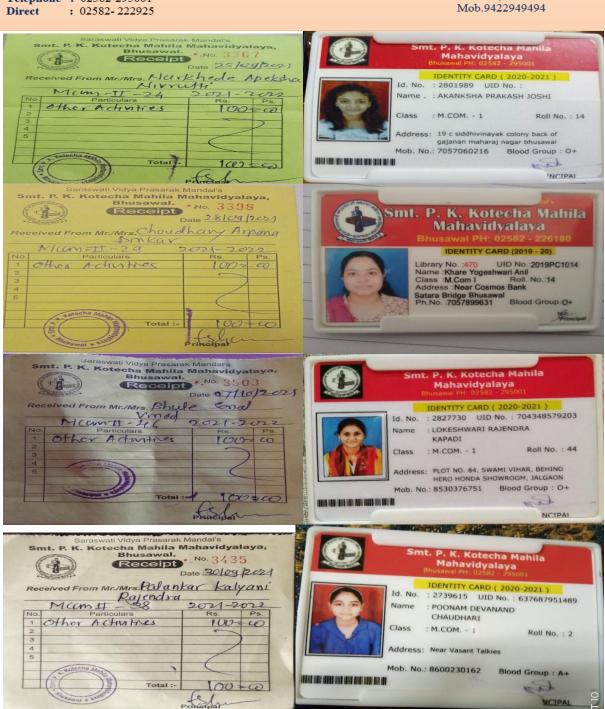

**: 02582-295001 **Direct**: 02582-222925











### Smt. P. K. Kotecha Mahila Mahavidyalaya

Bhusawal- 425201 (Dist. Jalgaon, M.S.)

### श्रीमती पी. के. कोटेचा महिला महाविद्यालय,

भुसावळ - 425 201 (जि. जळगाव, महाराष्ट्र)

NAAC Accredited Grade B+ (3rd Cycle)



Website : www.pkkotecha.org
E-mail : pkkotechamvb@yahoo.com

**Telephone**: 02582-295001 **Direct**: 02582-222925 Dr. Mangala A. Sabadra Principal









## Smt. P. K. Kotecha Mahila Mahavidvalava

Bhusawal- 425201 (Dist. Jalgaon, M.S.)

### श्रीमती पी. के. कोटेचा महिला महाविद्यालय,

भुसावळ - 425 201 (जि. जळगाव, महाराष्ट्र)

NAAC Accredited Grade B+ (3rd Cycle)



: www.pkkotecha.org : pkkotechamvb@yahoo.com E-mail

**Telephone**: 02582-295001 : 02582-222925 Direct



Dr. Mangala A. Sabadra

M. Com, M. Phil. Ph.D

Principal







## Smt. P. K. Kotecha Mahila Mahavidyalaya

Bhusawal- 425201 (Dist. Jalgaon, M.S.)

श्रीमती पी. के. कोटेचा महिला महाविद्यालय,

भुसावळ - 425 201 (जि. जळगाव, महाराष्ट्र)

NAAC Accredited Grade B+ (3rd Cycle)



Website : www.pkkotecha.org
E-mail : pkkotechamvb@yahoo.com

**Telephone**: 02582-295001 **Direct**: 02582-222925

Dr. Mangala A. Sabadra Principal M. Com, M. Phil. Ph.D

Mob.9422949494









## Smt. P. K. Kotecha Mahila Mahavidyalaya

Bhusawal- 425201 (Dist. Jalgaon, M.S.)

### श्रीमती पी. के. कोटेचा महिला महाविद्यालय,

भुसावळ - 425 201 (जि. जळगाव, महाराष्ट्र)

NAAC Accredited Grade B+ (3rd Cycle)

"Enrichment of Women through Quality Higher Education for Better Society and Stronger Nation"

Website : www.pkkotecha.org
E-mail : pkkotechamvb@yahoo.com

**Telephone** : 02582-2