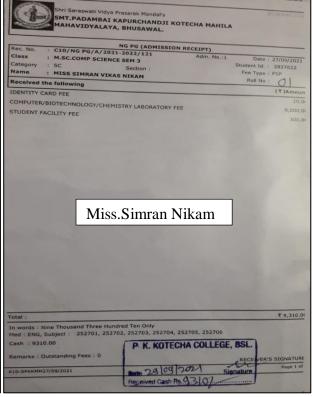

गाव, महाराष्ट्र)

NAAC Accredited Grade B+ (3rd Cycle)

"Enrichment of Women through Quality Higher Education for Better Society and Stronger Nation"

Website : www.pkkotecha.org
E-mail : pkkotechamvb@yahoo.com

**Telephone**: 02582-295001 **Direct**: 02582-222925 Dr. Mangala A. Sabadra

Principal









### Smt. P. K. Kotecha Mahila Mahavidyalaya Bhusawal- 425201 (Dist. Jalgaon, M.S.)

श्रीमती पी. के. कोटेचा महिला महाविद्यालय,

भूसावळ - 425 201 (जि. जळगाव, महाराष्ट्र)

NAAC Accredited Grade B+ (3rd Cycle)



: www.pkkotecha.org E-mail : pkkotechamvb@yahoo.com

Telephone : 02582-295001 Direct : 02582-222925



Dr. Mangala A. Sabadra

Principal

M. Com, M. Phil. Ph.D Mob.9422949494 Shri Saraswati Vidya Prasarak Mandal's SMT.PADAMBAI KAPURCHANDII KOTECHA MAHILA MAHAVIDYALAYA, BHUSAWAL.









# Smt. P. K. Kotecha Mahila Mahavidyalaya

Bhusawal- 425201 (Dist. Jalgaon, M.S.) श्रीमती पी. के. कोटेचा महिला महाविद्यालय,

भुसावळ - 425 201 (जि. जळगाव, महाराष्ट्र)

NAAC Accredited Grade B+ (3rd Cycle)



Website : www.pkkotecha.org
E-mail : pkkotechamvb@yahoo.com

**Telephone** : 02582-295001 **Direct** : 02582-222925



Dr. Mangala A. Sabadra Principal M. Com, M. Phil. Ph.D Mob.9422949494

|                                  |                                                   | OYP D.Y. Pi |                         | f Computer Aplications |                     |                                   |
|----------------------------------|---------------------------------------------------|-------------|-------------------------|------------------------|---------------------|----------