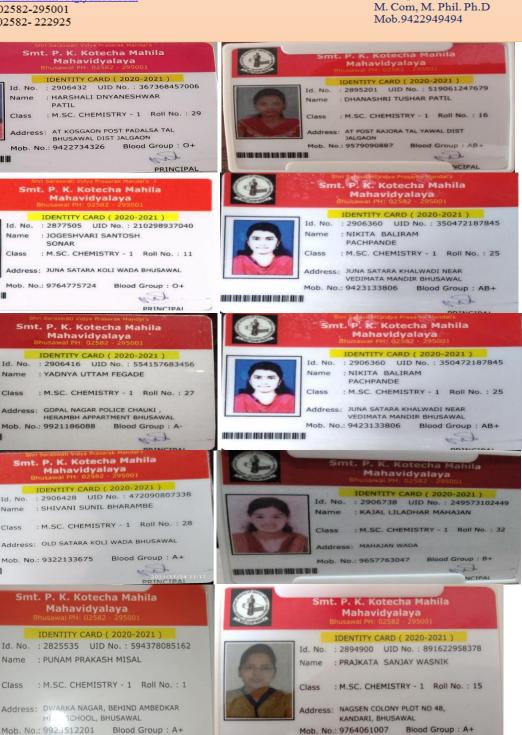

|                                                   |             |                         |                        |                     | net                               |

Department of Chemistry 2020-21

Bavaskar Anushruti





### Smt. P. K. Kotecha Mahila Mahavidyalaya

Bhusawal- 425201 (Dist. Jalgaon, M.S.)

श्रीमती पी. के. कोटेचा महिला महाविद्यालय,

भुसावळ - 425 201 (जि. जळगाव, महाराष्ट्र)

NAAC Accredited Grade B+ (3rd Cycle)

"Enrichment of Women through Quality Higher Education for Better Society and Stronger Nation"

Website : www.pkkotecha.org

E-mail : pkkotechamvb@yahoo.com
Telephone : 02582-205001

**Telephone**: 02582-295001 **Direct**: 02582-222925

188/18 11818 18111 88118 81111 81888 11118 1181 181

-----

trip

NCTPAL



Dr. Mangala A. Sabadra

Principal



Cay .





### Smt. P. K. Kotecha Mahila Mahavidyalaya

Bhusawal- 425201 (Dist. Jalgaon, M.S.)

श्रीमती पी. के. कोटेचा महिला महाविद्यालय,

भुसावळ - 425 201 (जि. जळगाव, महाराष्ट्र)

NAAC Accredited Grade B+ (3rd Cycle)

"Enrichment of Women through Quality Higher Education for Better Society and Stronger Nation"

Website : www.pkkotecha.org
E-mail : pkkotechamvb@yahoo.com

**Telephone** : 02582-295001 **Direct** : 02582-222925 tronger Nation"

Dr. Mangala A. Sabadra Principal

M. Com, M. Phil. Ph.D Mob.9422949494



#### Department Mathematics 2020-21



Department Commerce Department of Commerce 2020-21







### Smt. P. K. Kotecha Mahila Mahavidvalava

Bhusawal- 425201 (Dist. Jalgaon, M.S.)

### श्रीमती पी. के. कोटेचा महिला महाविद्यालय,

भुसावळ - 425 201 (जि. जळगाव, महाराष्ट्र)

NAAC A