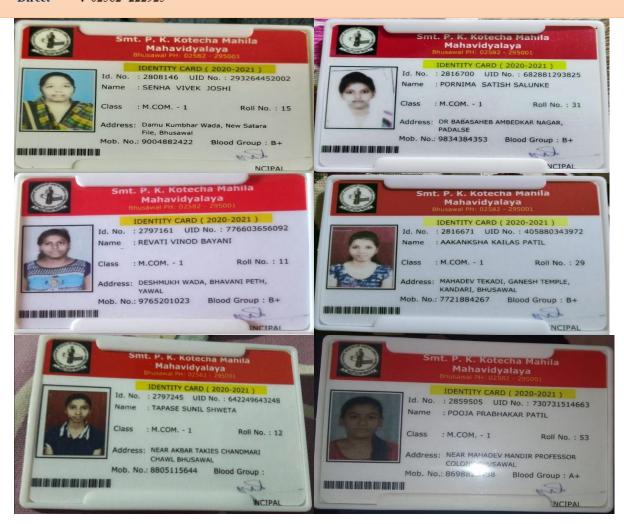

### Smt. P. K. Kotecha Mahila Mahavidyalaya

Bhusawal- 425201 (Dist. Jalgaon, M.S.)

श्रीमती पी. के. कोटेचा महिला महाविद्यालय,

भुसावळ - 425 201 (जि. जळगाव, महाराष्ट्र)

NAAC Accredited Grade B+ (3rd Cycle)

"Enrichment of Women through Quality Higher Education for Better Society and Stronger Nation"

Website : www.pkkotecha.org
E-mail : pkkotechamvb@yahoo.com

**Telephone**: 02582-295001 **Direct**: 02582-222925











### Smt. P. K. Kotecha Mahila Mahavidyalaya

Bhusawal- 425201 (Dist. Jalgaon, M.S.)

### श्रीमती पी. के. कोटेचा महिला महाविद्यालय,

भुसावळ - 425 201 (जि. जळगाव, महाराष्ट्र)

NAAC Accredited Grade B+ (3rd Cycle)



Website : www.pkkotecha.org
E-mail : pkkotechamvb@yahoo.com

**Telephone**: 02582-295001 **Direct**: 02582-222925 Dr. Mangala A. Sabadra Principal









## Smt. P. K. Kotecha Mahila Mahavidvalava

Bhusawal- 425201 (Dist. Jalgaon, M.S.)

### श्रीमती पी. के. कोटेचा महिला महाविद्यालय,

भुसावळ - 425 201 (जि. जळगाव, महाराष्ट्र)

NAAC Accredited Grade B+ (3rd Cycle)



: www.pkkotecha.org : pkkotechamvb@yahoo.com E-mail

**Telephone**: 02582-295001 : 02582-222925 Direct



Dr. Mangala A. Sabadra

M. Com, M. Phil. Ph.D

Principal







## Smt. P. K. Kotecha Mahila Mahavidyalaya

Bhusawal- 425201 (Dist. Jalgaon, M.S.)

श्रीमती पी. के. कोटेचा महिला महाविद्यालय,

भुसावळ - 425 201 (जि. जळगाव, महाराष्ट्र)

NAAC Accredited Grade B+ (3rd Cycle)



Website : www.pkkotecha.org
E-mail : pkkotechamvb@yahoo.com

**Telephone**: 02582-295001 **Direct**: 02582-222925

Dr. Mangala A. Sabadra Principal M. Com, M. Phil. Ph.D

Mob.9422949494









## Sm