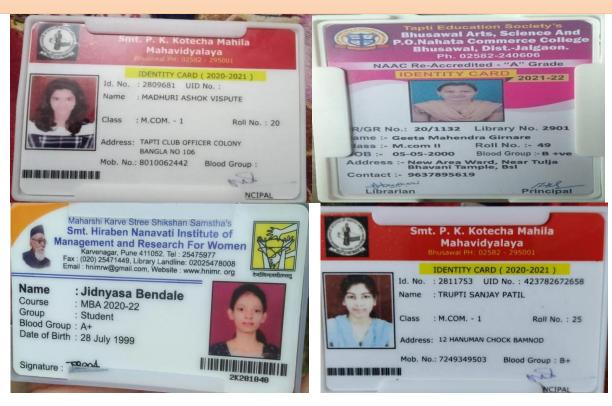

(Dist. Jalgaon, M.S.)

श्रीमती पी. के. कोटेचा महिला महाविद्यालय,

भुसावळ - 425 201 (जि. जळगाव, महाराष्ट्र)

NAAC Accredited Grade B+ (3rd Cycle)



Website : www.pkkotecha.org
E-mail : pkkotechamvb@yahoo.com

**Telephone**: 02582-295001 **Direct**: 02582-222925

Dr. Mangala A. Sabadra Principal M. Com, M. Phil. Ph.D

Mob.9422949494









## Smt. P. K. Kotecha Mahila Mahavidyalaya

Bhusawal- 425201 (Dist. Jalgaon, M.S.)

### श्रीमती पी. के. कोटेचा महिला महाविद्यालय,

भुसावळ - 425 201 (जि. जळगाव, महाराष्ट्र)

NAAC Accredited Grade B+ (3rd Cycle)

"Enrichment of Women through Quality Higher Education for Better Society and Stronger Nation"

Website : www.pkkotecha.org
E-mail : pkkotechamvb@yahoo.com

**Telephone** : 02582-295001 **Direct** : 02582-222925 Dr. Mangala A. Sabadra

Principal











## Smt. P. K. Kotecha Mahila Mahavidyalaya

Bhusawal- 425201 (Dist. Jalgaon, M.S.) श्रीमती पी. के. कोटेचा महिला महाविद्यालय,

भुसावळ - 425 201 (जि. जळगाव, महाराष्ट्र)

NAAC Accredited Grade B+ (3rd Cycle)

"Enrichment of Women through Quality Higher Education for Better Society and Stronger Nation"

Website : www.pkkotecha.org
E-mail : pkkotechamvb@yahoo.com

**Telephone** : 02582-295001 **Direct** : 02582-222925



Dr. Mangala A. Sabadra

Principal

M. Com, M. Phil. Ph.D Mob.9422949494



### Department of English 2020-21









# Smt. P. K. Kotecha Mahila Mahavidvalava

Bhusawal- 425201 (Dist. Jalgaon, M.S.)

श्रीमती पी. के. कोटेचा महिला महाविद्यालय, भुसावळ - 425 201 (जि. जळगाव, महाराष्ट्र)

NAAC Accredited Grade B+ (3rd Cycle)

"Enrichment of Women through Quality Higher Edu