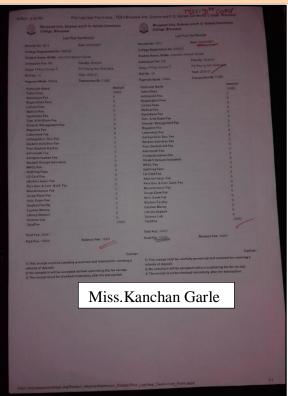

Website : www.pkkotecha.org
E-mail : pkkotechamvb@yahoo.com

**Telephone**: 02582-295001 **Direct**: 02582-222925 Dr. Mangala A. Sabadra

Principal

M. Com, M. Phil. Ph.D Mob.9422949494

Miss.Hemlata Patil

Miss.Megha Chandan