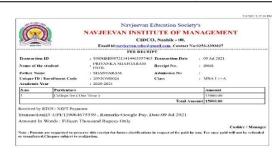

## Smt. P. K. Kotecha Mahila Mahavidyalaya

Bhusawal- 425201 (Dist. Jalgaon, M.S.) श्रीमती पी. के. कोटेचा महिला महाविद्यालय,

भुसावळ - 425 201 (जि. जळगाव, महाराष्ट्र)

NAAC Accredited Grade B+ (3rd Cycle)



Website : www.pkkotecha.org
E-mail : pkkotechamvb@yahoo.com

**Telephone**: 02582-295001 **Direct**: 02582-222925 Dr. Mangala A. Sabadra

Principal

M. Com, M. Phil. Ph.D Mob.9422949494

### Department of Computer Science 2020-21







Miss. Sakshi Patil







# Smt. P. K. Kotecha Mahila Mahavidyalaya

Bhusawal- 425201 (Dist. Jalgaon, M.S.) श्रीमती पी. के. कोटेचा महिला महाविद्यालय,

भुसावळ - 425 201 (जि. जळगाव, महाराष्ट्र)

NAAC Accredited Grade B+ (3rd Cycle)

"Enrichment of Women through Quality Higher Education for Better Society and Stronger Nation"

Website : www.pkkotecha.org
E-mail : pkkotechamvb@yahoo.com

**Telephone**: 02582-295001 **Direct**: 02582-222925 Dr. Mangala A. Sabadra

Principal

M. Com, M. Phil. Ph.D Mob.9422949494





Miss.Hemlata Patil

Miss.Megha Chandan





# Smt. P. K. Kotecha Mahila Mahavidyalaya

Bhusawal- 425201 (Dist. Jalgaon, M.S.) श्रीमती पी. के. कोटेचा महिला महाविद्यालय,

भुसावळ - 425 201 (जि. जळगाव, महाराष्ट्र)

NAAC Accredited Grade B+ (3rd Cycle)

"Enrichment of Women through