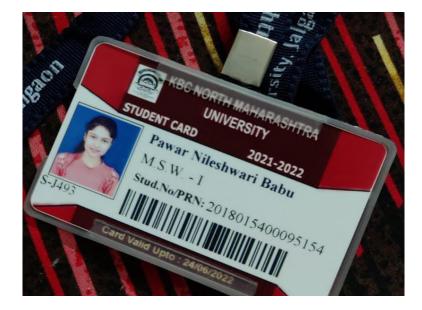

|  |  |  |
| iotal :                                                                                                                                 |                           | ₹ 6,850.0                                                    |  |  |  |
| in words : Six Thousand Eight Hundred Fifty Only<br>Med : Mar, Subject : ECO, ECOI<br>Cash : 7500.00<br>Remarks : Duistanding Field : 0 | 1                         | RECEIVER'S SIGNATUR                                          |  |  |  |
| AL-LALIT SURESH PATILO3/10/2022                                                                                                         |                           | RECEIVER'S SIGNATOR                                          |  |  |  |









| Date : | mt. Jarache Pinco                                                      | No.     | 153          |
|--------|------------------------------------------------------------------------|---------|--------------|
| Roll   | to FY-BEd.                                                             | lesten  | Are I        |
| Sr.No. | PARTICULARS                                                            | rear-   | 202 C -2025  |
|        |                                                                        |         | P.Y.S.YB.Ed. |
| 1.     | Tution Fee                                                             | -       | 50002        |
| 3.     | Admission Fee<br>Library Fee                                           | -       | -100/-       |
| 4.     | Gymkhana Fee