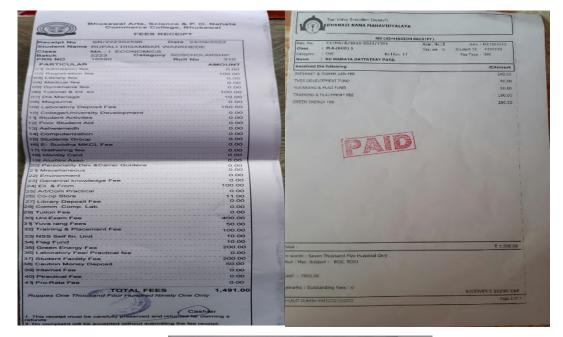

| Receipt No           | SR/222302553                                                          | Date 23/09/2022                  |
|----------------------|-----------------------------------------------------------------------|----------------------------------|
|                      | CHETNA DINESH MO                                                      | OGHE                             |
| Class                | MEC-LEOT                                                              |                                  |
| Batch                |                                                                       | y OBC/SCHOLARSHIP                |
| PRN NO               | 16546                                                                 | Roll No 3                        |
| PARTICULAR           | 2                                                                     | AMOUN                            |
| 01 Admission fe      | 0                                                                     | 0.0                              |
| 02] Registration     |                                                                       | 100.0                            |
| 03] Library fee      |                                                                       | 0.0                              |
| 04] Medical fee      |                                                                       | 0.0                              |
| 05] Gymkhana fe      |                                                                       | 0.0                              |
| OGI Tutorial & Int   |                                                                       | 100.0                            |
| 07] Dis.Manage       |                                                                       | 10.0                             |
| 08] Magazine         |                                                                       | 0.0                              |
| 09] Laboratory D     | encelt Eco                                                            | 250.0                            |
|                      |                                                                       |                                  |
|                      | ersity Development                                                    | 0.0                              |
| 11 Student Activi    |                                                                       | 0.0                              |
| 12] Poor Student     | Aid                                                                   | 0.0                              |
| 13] Ashwamedh        |                                                                       | 0.0                              |
| 14] Computerizat     |                                                                       | 0.0                              |
| 15] Students Gro     |                                                                       | 0.0                              |
| 16] E- Suvidha M     |                                                                       | 0.0                              |
| 17] Gathering fee    |                                                                       | 0.0                              |
| 18] Identity Card    |                                                                       | 0.0                              |
| 19] Alumini Asso     |                                                                       | 0.00                             |
| 20] Personality De   | v.&Carrer Guidece                                                     | 0.00                             |
| 21 Miscellaneous     |                                                                       | 0.00                             |
| 221 Environment      |                                                                       | 0.00                             |
| 23] Genenral know    | wiedge Fee                                                            | 0.00                             |
| 24] Eli, & From      |                                                                       | 100.00                           |
| 251 Art/Com Practi   | cal                                                                   | 0.00                             |
| 26] Co-op Store      |                                                                       | 11.00                            |
| 27] Library Deposi   | t Fee                                                                 | 150.00                           |
| BI Comm Comp.        |                                                                       | 0.00                             |
| 9] Tution Fee        |                                                                       | 1.000.00                         |
| 0] Uni Exam Fee      |                                                                       | 780.00                           |
| 1 Yuva rang Fees     |                                                                       |                                  |
| 2] Training & Plac   |                                                                       | 50.00                            |
|                      |                                                                       | 100.00                           |
| 3] NSS Self fin. U   | nit                                                                   | 10.00                            |
| 4] Flag Fund         |                                                                       | 10.00                            |
| 35] Green Energy     | Fee                                                                   | 200.00                           |
| 6] Laboratory Fee    |                                                                       | 0.00                             |
| 7] Student Facility  |                                                                       | 200.00                           |
| 8] Caution Money     |                                                                       | 50.00                            |
| 9] Internet Fee      | Deposit                                                               |                                  |
|                      |                                                                       | 0.00                             |
| 0] Ptractical Fee    |                                                                       | 0.00                             |
| I Pro-Rata Fee       |                                                                       | 0.00                             |
| This receipt must b  | TOTAL FEES<br>ousand One Hundred Two<br>e carefully preserved and ref | 0.00<br>3,121.0<br>anty One Only |
| no complaint will be | accounted in                                                          |                                  |
|                      | e checked immediately after                                           |                                  |

BHUSAWAL Mob. No.: 7304731300

Blood Group : B+

lang

INCIPAL

Address: Ulhas Prabhakar Badhe At. Post -Dahigoan, Faila Yawal, Dost - Jaigaon Mob. No.: 8805950333 Blood Group : A+

RINCIPAL

| NG (ADMISSION RECEIPT)                                                                                                                  |                           |                                                              |  |  |  |
|-----------------------------------------------------------------------------------------------------------------------------------------|---------------------------|--------------------------------------------------------------|--|--|--|
| Rec. No. : C1/NG/A/2022-2023/1392   Class : M.A.(ECO) 1   Category : OBC   Roll No: 14   Name : KU ANKITA DWARKANATH PÀTIL              | Adm. No.:9<br>Section : D | Date : 03/10/2022<br>Student Id. : 4222278<br>Fee Type : DBC |  |  |  |
| Received the following                                                                                                                  |                           | (?)Amount                                                    |  |  |  |
| ADMISSION FEE                                                                                                                           |                           | 50.60                                                        |  |  |  |
| REGISTRATION                                                                                                                            |                           | 175.00                                                       |  |  |  |
| LIBRARY FEE                                                                                                                             |                           | 300.00                                                       |  |  |  |
| MEDICAL FEE                                                                                                                             |                           | 50.00                                                        |  |  |  |
| GYMKHANA FEE                                                                                                                            |                           | 150.00                                                       |  |  |  |
| TUTORIALS INTERNAL EXM.FEE                                                                                                              |                           | 100.00                                                       |  |  |  |
| DISASTER MNAGEMENT FEE                                                                                                                  |                           | 10.00                                                        |  |  |  |
| MAGAZINE FEE                                                                                                                            |                           | 60.00                                                        |  |  |  |
| COLLEGE DEVELOPMENT                                                                                                                     |                           | 100.00                                                       |  |  |  |
| STUDENT ACTIVITIES FEE                                                                                                                  |                           | 75.00                                                        |  |  |  |
| POOR STUDENT ALD FUND                                                                                                                   |                           | 100.00                                                       |  |  |  |
| COMPLITERIZATION FEE                                                                                                                    |                           | 20.00                                                        |  |  |  |
| ASHWAMEGII FEC                                                                                                                          |                           | 30.00                                                        |  |  |  |
| STUDENT GRUP INSURANCE                                                                                                                  |                           | 20.00                                                        |  |  |  |
| JATHERING FEE                                                                                                                           |                           | 60.00                                                        |  |  |  |
| ALUMNI ASSOCIATION FEE                                                                                                                  |                           | 50.00                                                        |  |  |  |
| PERSONALITY DEV.BCARR GUL FEE                                                                                                           |                           | 50.00                                                        |  |  |  |
| AISCELLANEOUS FEE                                                                                                                       |                           | 150.00                                                       |  |  |  |
| IBRARY DIPOSIT                                                                                                                          |                           | 150.00                                                       |  |  |  |
| SUVIDHA                                                                                                                                 |                           | 50.00                                                        |  |  |  |
| UITION FEE                                                                                                                              |                           | 5,000.00                                                     |  |  |  |
| LIGIBILITY FEE                                                                                                                          |                           | 100.00                                                       |  |  |  |
|                                                                                                                                         |                           |                                                              |  |  |  |
| iotal :                                                                                                                                 |                           | ₹ 6,850.0                                                    |  |  |  |
| in words : Six Thousand Eight Hundred Fifty Only<br>Med : Mar, Subject : ECO, ECOI<br>Cash : 7500.00<br>Remarks : Duistanding Field : 0 | 1                         | RECEIVER'S SIGNATUR                                          |  |  |  |
| AL-LALIT SURESH PATILO3/10/2022                                                                                                         |                           | RECEIVER'S SIGNATOR                                          |  |  |  |