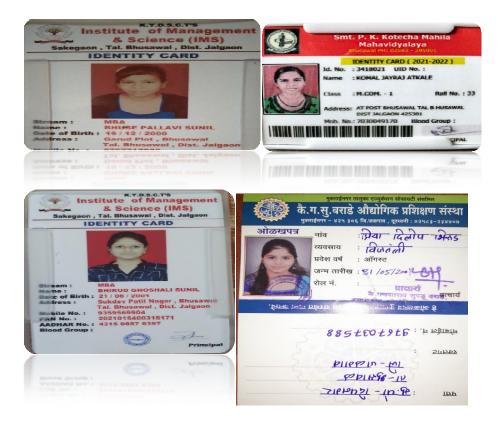

|         |              |
| 28.    |                                                                        |         | 1            |
| 29.    |                                                                        |         | /            |
|        | Grand Total                                                            | R.s     | 5000 00      |
| 1000   | C - Lawred                                                             |         |              |
| Rs     | Five Theyand chill                                                     |         | mum          |
|        |                                                                        | arriad  | -emun        |
| *This  | s Receipt must be carefully Press<br>teturned for claiming a refund of | Clangel | Signature    |





'CIPA

trap

NCIPAL









CIPAL