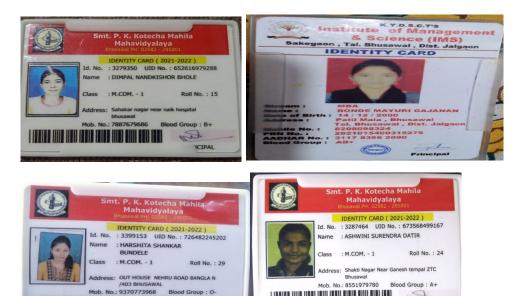

BHUSAWAL Mob. No.: 7304731300

Blood Group : B+

lang

INCIPAL

Address: Ulhas Prabhakar Badhe At. Post -Dahigoan, Faila Yawal, Dost - Jaigaon Mob. No.: 8805950333 Blood Group : A+

RINCIPAL

| NG (ADMISSION RECEIPT)                                                                                                                  |                           |                                                              |  |  |  |
|-----------------------------------------------------------------------------------------------------------------------------------------|---------------------------|--------------------------------------------------------------|--|--|--|
| Rec. No. : C1/NG/A/2022-2023/1392   Class : M.A.(ECO) 1   Category : OBC   Roll No: 14   Name : KU ANKITA DWARKANATH PÀTIL              | Adm. No.:9<br>Section : D | Date : 03/10/2022<br>Student Id. : 4222278<br>Fee Type : DBC |  |  |  |
| Received the following                                                                                                                  |                           | (?)Amount                                                    |  |  |  |
| ADMISSION FEE                                                                                                                           |                           | 50.60                                                        |  |  |  |
| REGISTRATION                                                                                                                            |                           | 175.00                                                       |  |  |  |
| LIBRARY FEE                                                                                                                             |                           | 300.00                                                       |  |  |  |
| MEDICAL FEE                                                                                                                             |                           | 50.00                                                        |  |  |  |
| GYMKHANA FEE                                                                                                                            |                           | 150.00                                                       |  |  |  |
| TUTORIALS INTERNAL EXM.FEE                                                                                                              |                           | 100.00                                                       |  |  |  |
| DISASTER MNAGEMENT FEE                                                                                                                  |                           | 10.00                                                        |  |  |  |
| MAGAZINE FEE                                                                                                                            |                           | 60.00                                                        |  |  |  |
| COLLEGE DEVELOPMENT                                                                                                                     |                           | 100.00                                                       |  |  |  |
| STUDENT ACTIVITIES FEE                                                                                                                  |                           | 75.00                                                        |  |  |  |
| POOR STUDENT ALD FUND                                                                                                                   |                           | 100.00                                                       |  |  |  |
| COMPLITERIZATION FEE                                                                                                                    |                           | 20.00                                                        |  |  |  |
| ASHWAMEGII FEC                                                                                                                          |                           | 30.00                                                        |  |  |  |
| STUDENT GRUP INSURANCE                                                                                                                  |                           | 20.00                                                        |  |  |  |
| JATHERING FEE                                                                                                                           |                           | 60.00                                                        |  |  |  |
| ALUMNI ASSOCIATION FEE                                                                                                                  |                           | 50.00                                                        |  |  |  |
| PERSONALITY DEV.BCARR GUL FEE                                                                                                           |                           | 50.00                                                        |  |  |  |
| AISCELLANEOUS FEE                                                                                                                       |                           | 150.00                                                       |  |  |  |
| IBRARY DIPOSIT                                                                                                                          |                           | 150.00                                                       |  |  |  |
| SUVIDHA                                                                                                                                 |                           | 50.00                                                        |  |  |  |
| UITION FEE                                                                                                                              |                           | 5,000.00                                                     |  |  |  |
| LIGIBILITY FEE                                                                                                                          |                           | 100.00                                                       |  |  |  |
|                                                                                                                                         |                           |                                                              |  |  |  |
| iotal :                                                                                                                                 |                           | ₹ 6,850.0                                                    |  |  |  |
| in words : Six Thousand Eight Hundred Fifty Only<br>Med : Mar, Subject : ECO, ECOI<br>Cash : 7500.00<br>Remarks : Duistanding Field : 0 | 1                         | RECEIVER'S SIGNATUR                                          |  |  |  |
| AL-LALIT SURESH PATILO3/10/2022                                                                                                         |                           | RECEIVER'S SIGNATOR                                          |  |  |  |