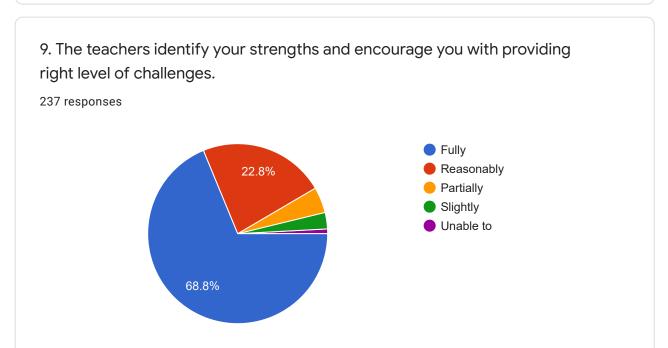

ILA MAHAVIDYALAYA, BHUSAWAL

239 responses

**Publish analytics** 

Write your roll\_no and name
238 responses

06

Roll no. 09 Name - Sakshi Sunil Toke
2 and nisha karnadhar

12 Bhagyashri uday kapde

Chhaya rajendra Patil 202

25 dipika bablu sigote

45 pradnya Santosh baviskar

05 Shital Shridhar Autkar

Pratiksha subhash patil roll no -119



1. The teaching and non-teaching staff in the college is cooperative and helpful.

236 responses











5. The teaching and mentoring process in your institution facilitates you in cognitive, social and emotional growth.











## 7. Teacher inform you about your expected competencies, course outcomes and programme outcomes.

## 237 responses



8. The teachers illustrate the concepts through examples and applications.

237 responses











12. What percentage of teachers use ICT tools such as LCD projector, Multimedia, etc. while teaching.











15. Give two observation / suggestions for the overall improvement of your institution.

144 responses

Give to the canting chere

unifom

- 1:Teaching process is very good in our institute
- 2:College campus is very clean

Teacher's should make use of projector's while explaining or giving examples.



- 1. Try to reach every student and ask for their doubts.
- 2. Improve the tap of chemistry lab

**OTHER (24)** 

This content is neither created nor endorsed by Google. Report Abuse - Terms of Service - Privacy Policy

Google Forms