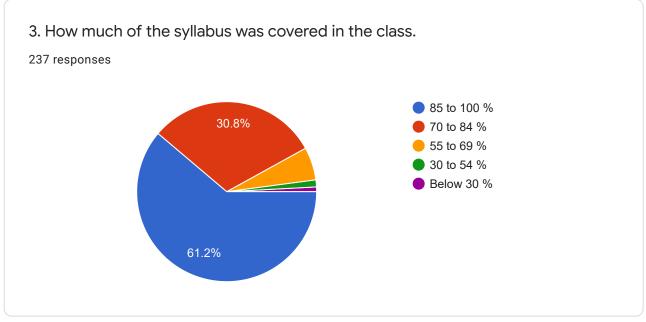

## 237 responses

8. The teachers illustrate the concepts through examples and applications.

237 responses

12. What percentage of teachers use ICT tools such as LCD projector, Multimedia, etc. while teaching.