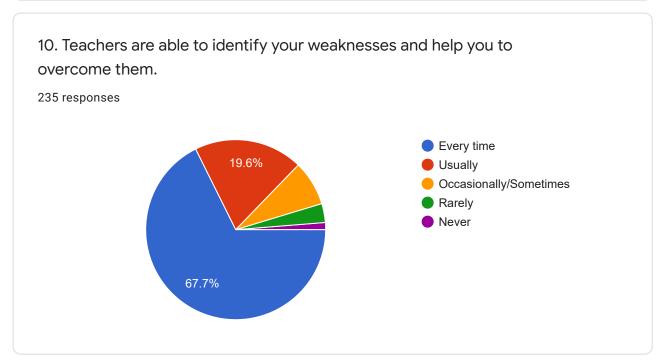

A MAHAVIDYALAYA, BHUSAWAL

239 responses

**Publish analytics** 

Write your roll\_no and name
238 responses

06

Roll no. 09 Name - Sakshi Sunil Toke
2 and nisha karnadhar

12 Bhagyashri uday kapde

Chhaya rajendra Patil 202

25 dipika bablu sigote

45 pradnya Santosh baviskar

05 Shital Shridhar Autkar

Pratiksha subhash patil roll no -119



1. The teaching and non-teaching staff in the college is cooperative and helpful.

236 responses











5. The teaching and mentoring process in your institution facilitates you in cognitive, social and emotional growth.











## 7. Teacher inform you about your expected competencies, course outcomes and programme outcomes.

## 237 responses



8. The teachers illustrate the concepts through examples and applications.

237 responses











12. What percentage of teachers use ICT tools such as LCD projector, Multimedia, etc. while teaching.











15. Give two observation / suggestions for the overall improvement of your institution.

144 responses

Give to the canting chere

unifom

- 1:Teaching process is very good in our institute
- 2:College campus is very clean

Teacher's should make use of projector's while explaining or giving examples.



- 1. Try to reach every student and ask for their doubts.
- 2. Improve the tap of chemistry lab

**OTHER (24)** 

This content is neither created nor endorsed by Google. Report Abuse - Terms of Service - Privacy Policy

Google Forms