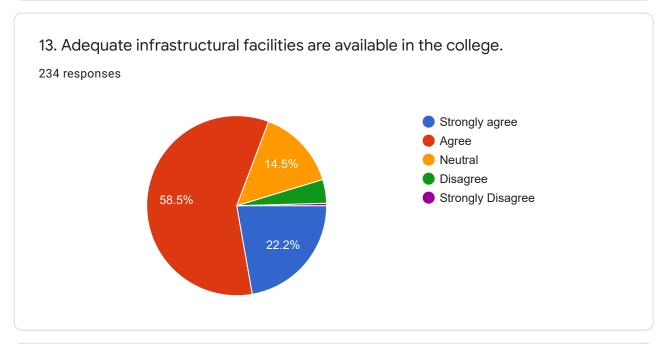

Roll no. 09 Name - Sakshi Sunil Toke
2 and nisha karnadhar

12 Bhagyashri uday kapde

Chhaya rajendra Patil 202

25 dipika bablu sigote

45 pradnya Santosh baviskar

05 Shital Shridhar Autkar

Pratiksha subhash patil roll no -119



1. The teaching and non-teaching staff in the college is cooperative and helpful.

236 responses











5. The teaching and mentoring process in your institution facilitates you in cognitive, social and emotional growth.











## 7. Teacher inform you about your expected competencies, course outcomes and programme outcomes.

## 237 responses



8. The teachers illustrate the concepts through examples and applications.

237 responses











12. What percentage of teachers use ICT tools such as LCD projector, Multimedia, etc. while teaching.











15. Give two observation / suggestions for the overall improvement of your institution.

144 responses

Give to the canting chere

unifom

- 1:Teaching process is very good in our institute
- 2:College campus is very clean

Teacher's should make use of projector's while explaining or giving examples.



- 1. Try to reach every student and ask for their doubts.
- 2. Improve the tap of chemistry lab

**OTHER (24)** 

This content is neither created nor endorsed by Google. Report Abuse - Terms of Service - Privacy Policy

Google Forms