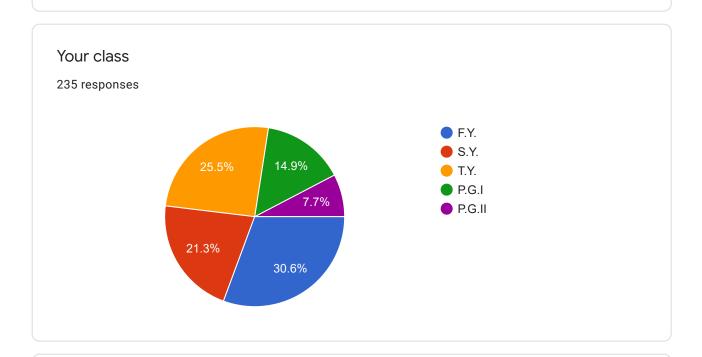

## Shri Saraswati Vidya Prasarak Mandal's SMT. PADAMBAI KAPURCHANDJI KOTECHA MAHILA MAHAVIDYALAYA, BHUSAWAL

239 responses

**Publish analytics** 

Write your roll\_no and name
238 responses

06

Roll no. 09 Name - Sakshi Sunil Toke
2 and nisha karnadhar