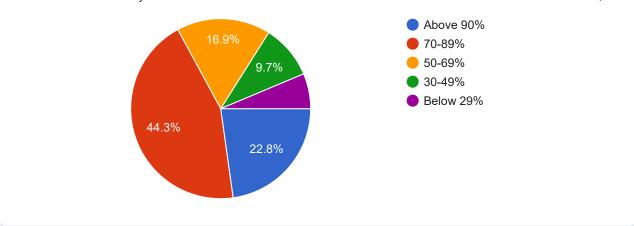

## 237 responses

8. The teachers illustrate the concepts through examples and applications.

237 responses

12. What percentage of teachers use ICT tools such as LCD projector, Multimedia, etc. while teaching.