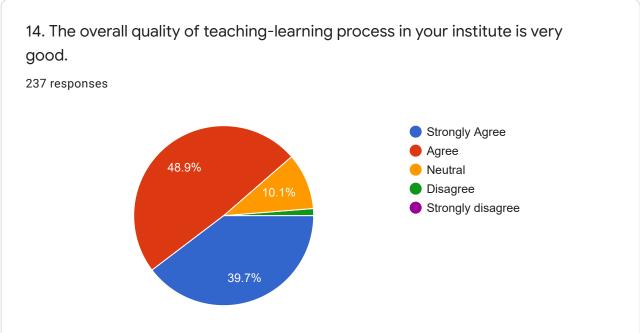

oll no. 09 Name - Sakshi Sunil Toke
2 and nisha karnadhar

12 Bhagyashri uday kapde

Chhaya rajendra Patil 202

25 dipika bablu sigote

45 pradnya Santosh baviskar

05 Shital Shridhar Autkar

Pratiksha subhash patil roll no -119



1. The teaching and non-teaching staff in the college is cooperative and helpful.

236 responses











5. The teaching and mentoring process in your institution facilitates you in cognitive, social and emotional growth.











## 7. Teacher inform you about your expected competencies, course outcomes and programme outcomes.

## 237 responses



8. The teachers illustrate the concepts through examples and applications.

237 responses











12. What percentage of teachers use ICT tools such as LCD projector, Multimedia, etc. while teaching.











15. Give two observation / suggestions for the overall improvement of your institution.

144 responses

Give to the canting chere

unifom

- 1:Teaching process is very good in our institute
- 2:College campus is very clean

Teacher's should make use of projector's while explaining or giving examples.



- 1. Try to reach every student and ask for their doubts.
- 2. Improve the tap of chemistry lab

**OTHER (24)** 

This content is neither created nor endorsed by Google. Report Abuse - Terms of Service - Privacy Policy

Google Forms