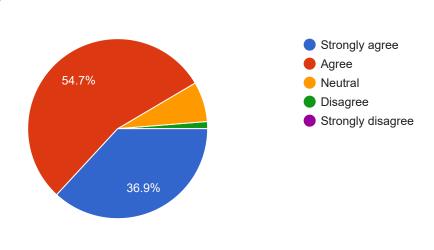

## 237 responses

8. The teachers illustrate the concepts through examples and applications.

237 responses

12. What percentage of teachers use ICT tools such as LCD projector, Multimedia, etc. while teaching.