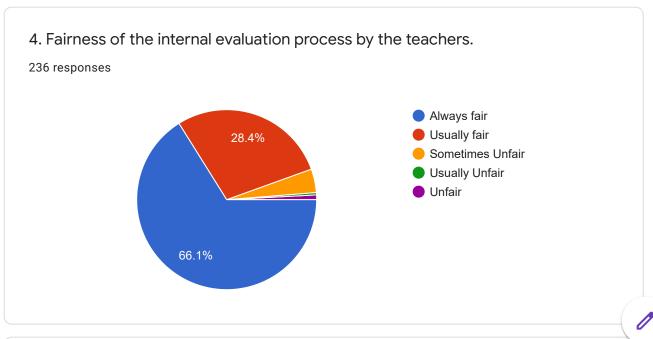

236 responses

5. The teaching and mentoring process in your institution facilitates you in cognitive, social and emotional growth.