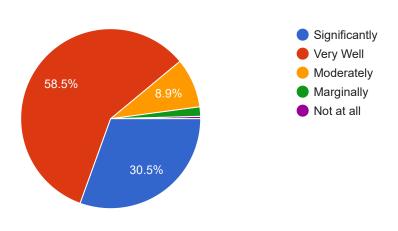

## 7. Teacher inform you about your expected competencies, course outcomes and programme outcomes.

## 237 responses

8. The teachers illustrate the concepts through examples and applications.

237 responses

12. What percentage of teachers use ICT tools such as LCD projector, Multimedia, etc. while teaching.