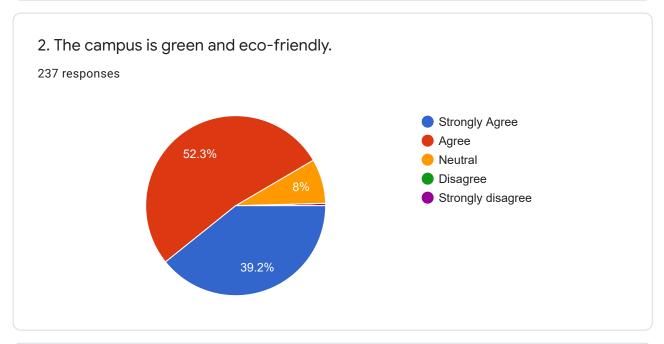

236 responses

5. The teaching and mentoring process in your institution facilitates you in cognitive, social and emotional growth.