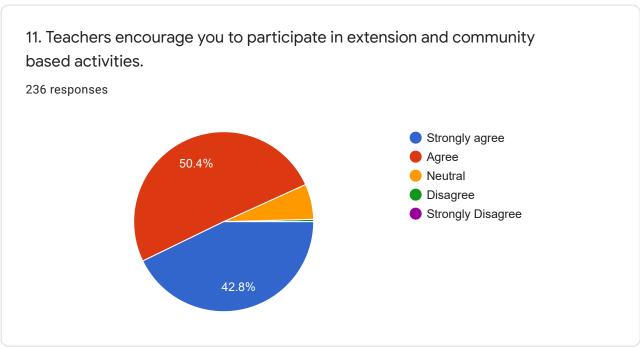

MAHAVIDYALAYA, BHUSAWAL

239 responses

**Publish analytics** 

Write your roll\_no and name
238 responses

06

Roll no. 09 Name - Sakshi Sunil Toke
2 and nisha karnadhar

12 Bhagyashri uday kapde

Chhaya rajendra Patil 202

25 dipika bablu sigote

45 pradnya Santosh baviskar

05 Shital Shridhar Autkar

Pratiksha subhash patil roll no -119



1. The teaching and non-teaching staff in the college is cooperative and helpful.

236 responses











5. The teaching and mentoring process in your institution facilitates you in cognitive, social and emotional growth.











## 7. Teacher inform you about your expected competencies, course outcomes and programme outcomes.

## 237 responses



8. The teachers illustrate the concepts through examples and applications.

237 responses











12. What percentage of teachers use ICT tools such as LCD projector, Multimedia, etc. while teaching.











15. Give two observation / suggestions for the overall improvement of your institution.

144 responses

Give to the canting chere

unifom

- 1:Teaching process is very good in our institute
- 2:College campus is very clean

Teacher's should make use of projector's while explaining or giving examples.



- 1. Try to reach every student and ask for their doubts.
- 2. Improve the tap of chemistry lab

**OTHER (24)** 

This content is neither created nor endorsed by Google. Report Abuse - Terms of Service - Privacy Policy

Google Forms